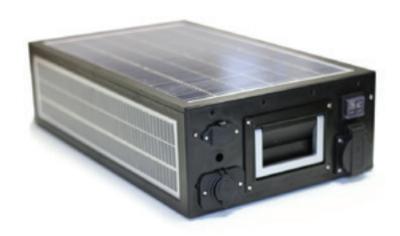

## CUSTOM TO YOU

The Boomerbeast comes in with multiple options that you can pick and choose from. Pick between rear wheel drive or all-wheel drive for additional power. Choose between wheel sizes of 19" or 22" rear wheel tires or add an additional rear ATV mounting rack. Add a solar powered battery pack to trickle charge your scooter. Or Upgrade to 43AH lithium ion battery for maximum range.