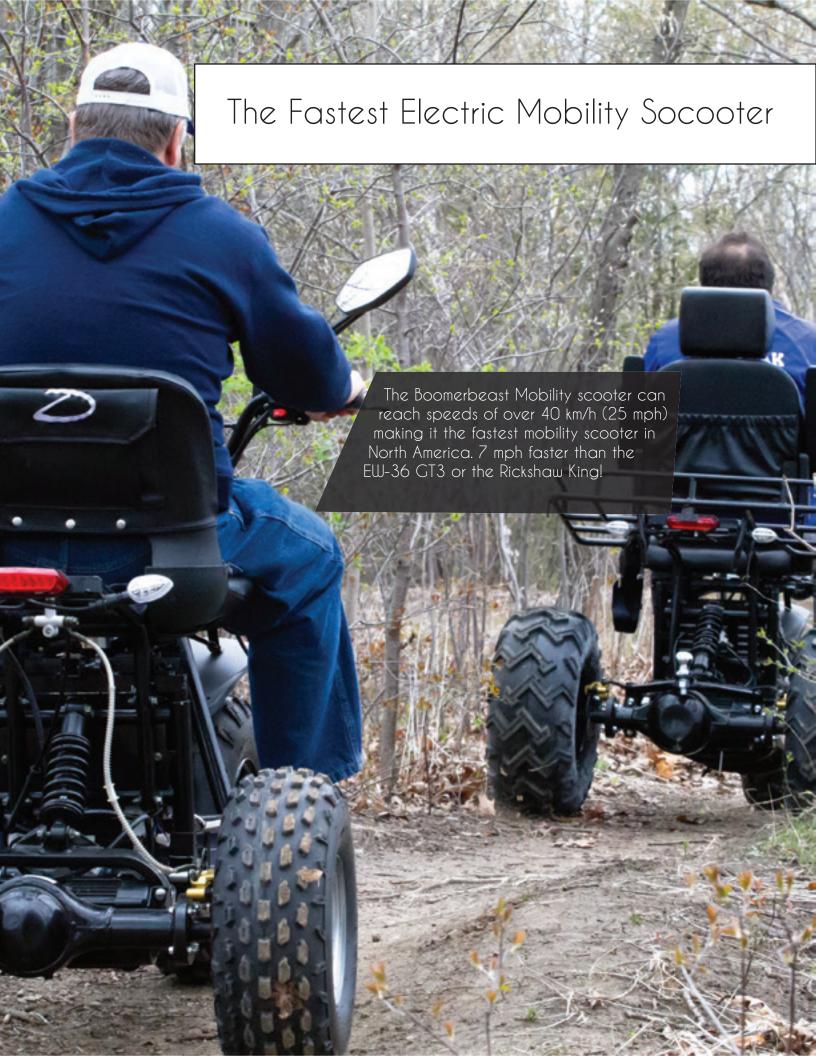

## CUSTOM TO YOU

The Boomerbeast comes in with multiple options that you can pick and choose from. Pick between rear wheel drive or all-wheel drive for additional power. Choose between wheel sizes of 19" or 22" rear wheel tires or add an additional rear ATV mounting rack. Add a solar powered battery pack to trickle charge your scooter. Or Upgrade to 43AH lithium ion battery for maximum range.