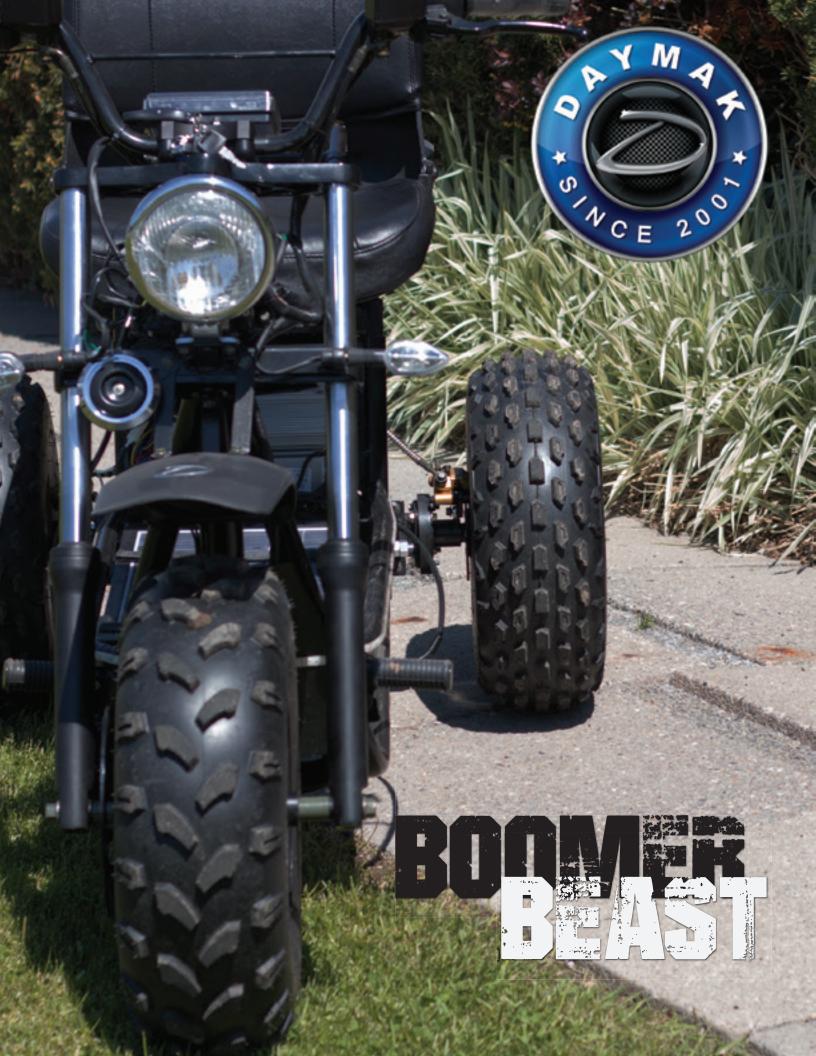

## BOOMERBEAST

## CUSTOM TO YOU





The Boomerbeast comes in with multiple options that you can pick and choose from. Pick between rear wheel drive or all-wheel drive for additional power. Choose between wheel sizes of 19" or 22" rear wheel tires or add an additional rear ATV mounting rack. Add a solar powered battery pack to trickle charge your scooter. Or Upgrade to 43AH lithium ion battery for maximum range.









| Battery            |
|--------------------|
| Front Motor        |
| Rear Motor         |
| Controller         |
| Solar Power Output |
| Tire Size Front    |
| Tire Size (Rear)   |
| Headlight          |
| Seat               |
| Charaina Ports     |

Carrying Case Range Seat Height Display Top Speed Charge Time

Battery Life

Dimensions Degrees of Incline Weigh