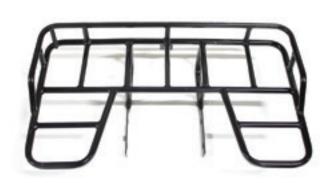

## CUSTOM TO YOU

The Boomerbeast comes in with multiple options that you can pick and choose from. Pick between rear wheel drive or all-wheel drive for additional power. Choose between wheel sizes of 19" or 22" rear wheel tires or add an additional rear ATV mounting rack. Add a solar powered battery pack to trickle charge your scooter. Or Upgrade to 43AH lithium ion battery for maximum range.

60V43AH Lithium 2580 Watt hour Panasonia

**MSRP** 

ATV Rack

\$3499 \$4999

\$5999

Included

Included