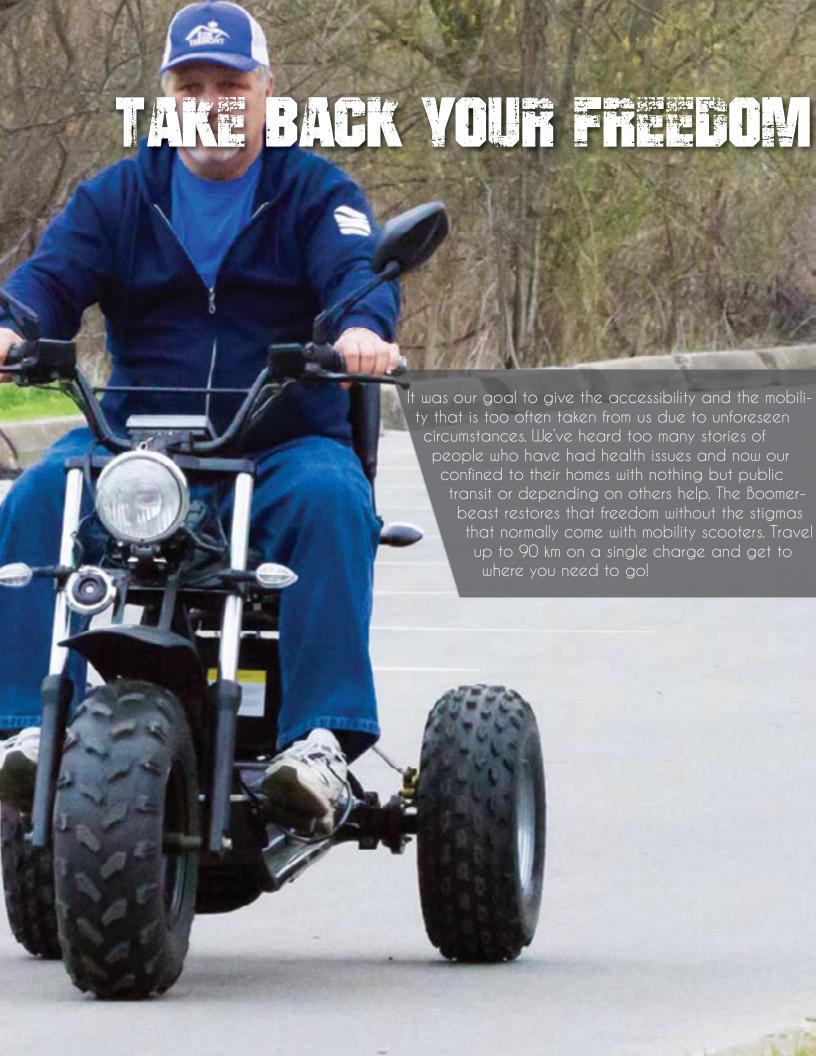

Carrying Case Range Seat Height Display Top Speed Charge Time

Battery Life

Dimensions Degrees of Incline Weight Max Load Charger Led Programmable Lights Trailer Hitch

Single Motor 1000W Daymak Drive Turbo 15W 21" x 7" x 10" 19" 12V - Regular Light Bulb King Seat 2 USB and 1 110V 300 Cycles Not Included 25 km (15 miles) 32" Speedometer / Odometer 25 mph Up to 6 Hours 72" x 39"x 58" 15 Degrees 252 lbs 350 lbs 60V 2.5A 110V/220V Optional Not Available Optional \$129