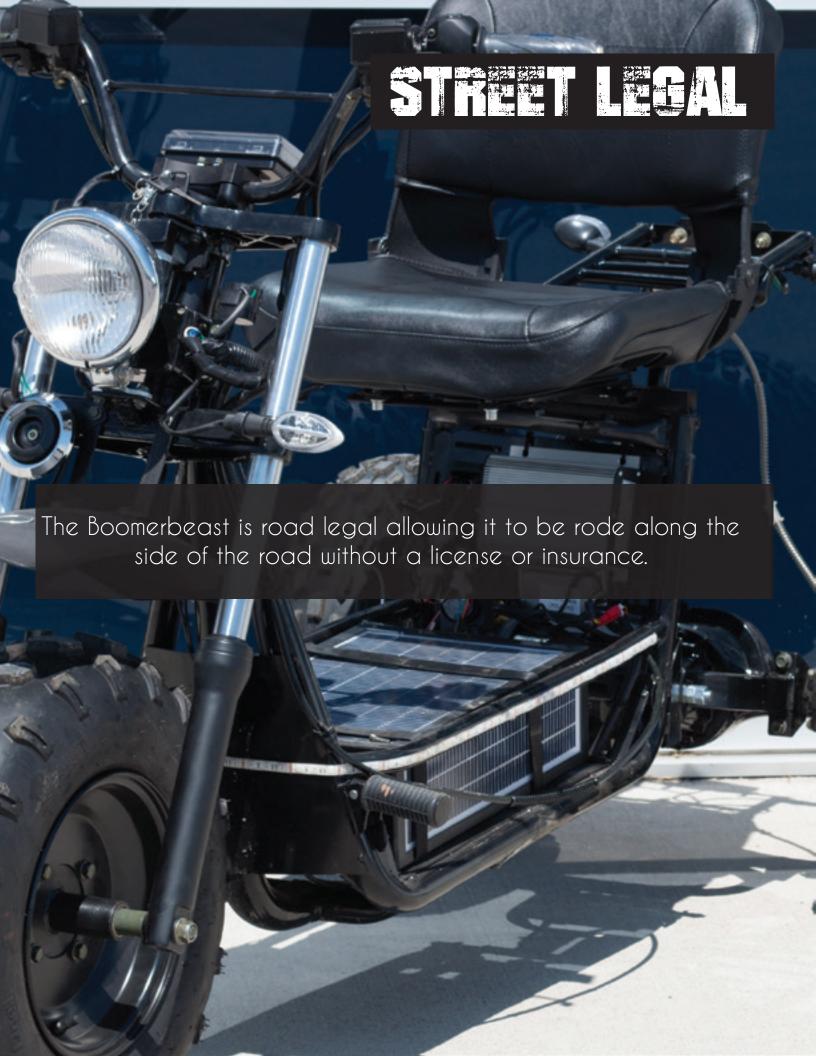

## CUSTOM TO YOU

The Boomerbeast comes in with multiple options that you can pick and choose from. Pick between rear wheel drive or all-wheel drive for additional power. Choose between wheel sizes of 19" or 22" rear wheel tires or add an additional rear ATV mounting rack. Add a solar powered battery pack to trickle charge your scooter. Or Upgrade to 43AH lithium ion battery for maximum range.