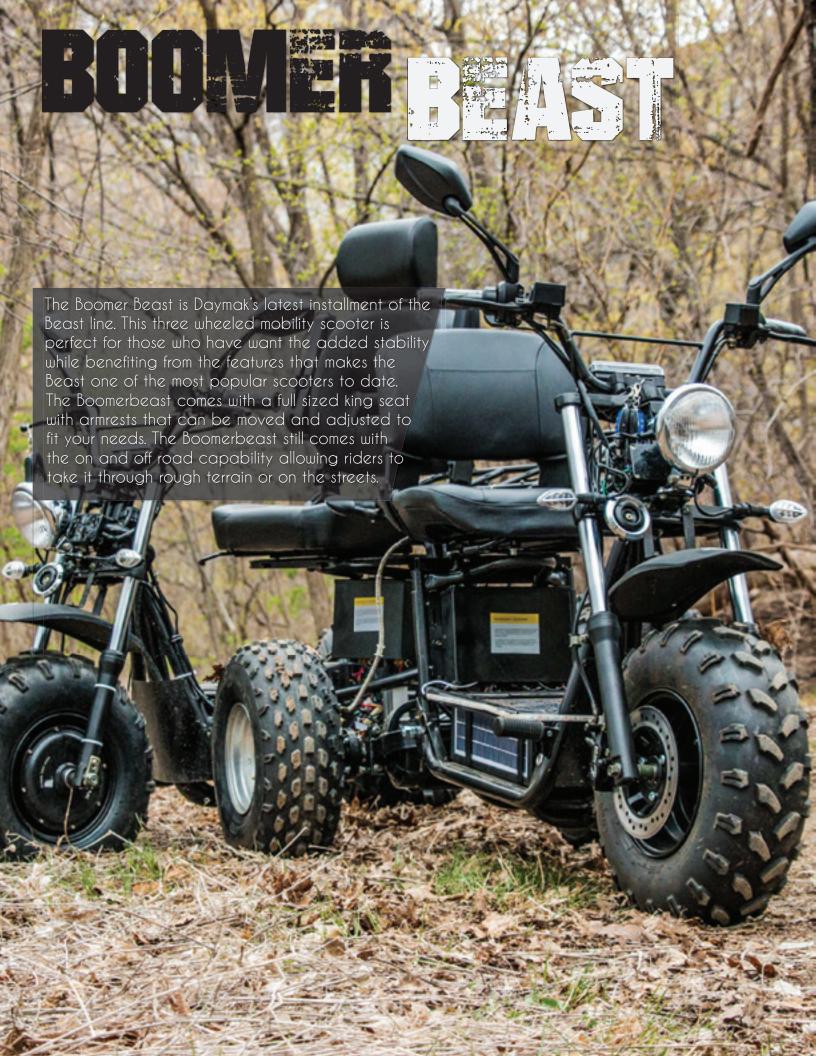

## BOOMERBEAST

## CUSTOM TO YOU

The Boomerbeast comes in with multiple options that you can pick and choose from. Pick between rear wheel drive or all-wheel drive for additional power. Choose between wheel sizes of 19" or 22" rear wheel tires or add an additional rear ATV mounting rack. Add a solar powered battery pack to trickle charge your scooter. Or Upgrade to 43AH lithium ion battery for maximum range.