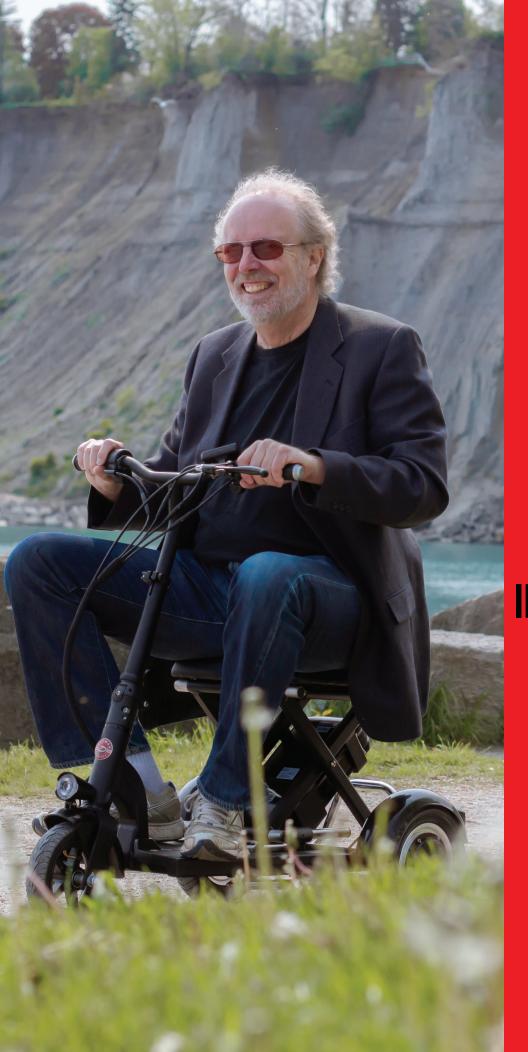

COMPETITIVE PRICING, LARGE MARGINS

THE MOBILITY IN A BOX BRINGS MOBILITY TO THOSE WHO NEED IT. THIS LIGHTWEIGHT, EASY TO USE MOBILITY SCOOTER FOLDS IN JUST 3 EASY STEPS. ITS INTUITIVE TWIST THROTTLE OPERATION ALLOWS ALMOST ANYONE TO RIDE IT. TRAVEL UP TO RANGE OF 30 KM / 19 MILES ON A SINGLE CHARGE AND GET UP TO SPEEDS OF 15 KM/H / 9 MILES. THE MOBILITY IN A BOX'S TIGHT TURNING RADIUS ALLOWS YOU TO NAVIGATE THE NARROWEST OF CORRIDORS. THIS MULTIPURPOSE SCOOTER IS PERFECT FOR THE ELDERLY OR THE DISABLED. IT ALSO COMES WITH A REMOVABLE LITHIUM BATTERY PACK THAT ALLOWS YOU TO CHARGE IT BASICALLY ANYWHERE AND ITS REAR STORAGE RACK GIVES YOU THE EXTRA STORAGE SPACE YOU NEED. THE MOBLITY IN A BOX MAKES THE OUTDOORS ENJOYABLE FOR EVERYONE.