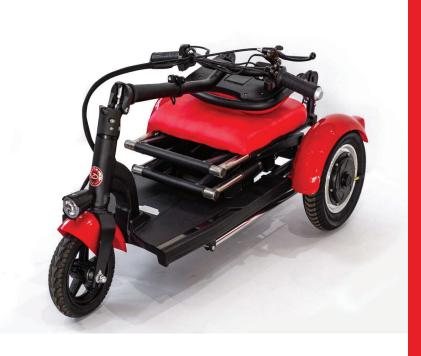

COMPETITIVE PRICING, LARGE MARGINS

THE MOBILITY IN A BOX BRINGS MOBILITY TO THOSE WHO NEED IT. THIS LIGHTWEIGHT, EASY TO USE MOBILITY SCOOTER FOLDS IN JUST 3 EASY STEPS. ITS INTUITIVE TWIST THROTTLE OPERATION ALLOWS ALMOST ANYONE TO RIDE IT. TRAVEL UP TO RANGE OF 30 KM / 19 MILES ON A SINGLE CHARGE AND GET UP TO SPEEDS OF 15 KM/H / 9 MILES. THE MOBILITY IN A BOX'S TIGHT TURNING RADIUS ALLOWS YOU TO NAVIGATE THE NARROWEST OF CORRIDORS. THIS MULTIPURPOSE SCOOTER IS PERFECT FOR THE ELDERLY OR THE DISABLED. IT ALSO COMES WITH A REMOVABLE LITHIUM BATTERY PACK THAT ALLOWS YOU TO CHARGE IT BASICALLY ANYWHERE AND ITS REAR STORAGE RACK GIVES YOU THE EXTRA STORAGE SPACE YOU NEED. THE MOBLITY IN A BOX MAKES THE OUTDOORS ENJOYABLE FOR EVERYONE.