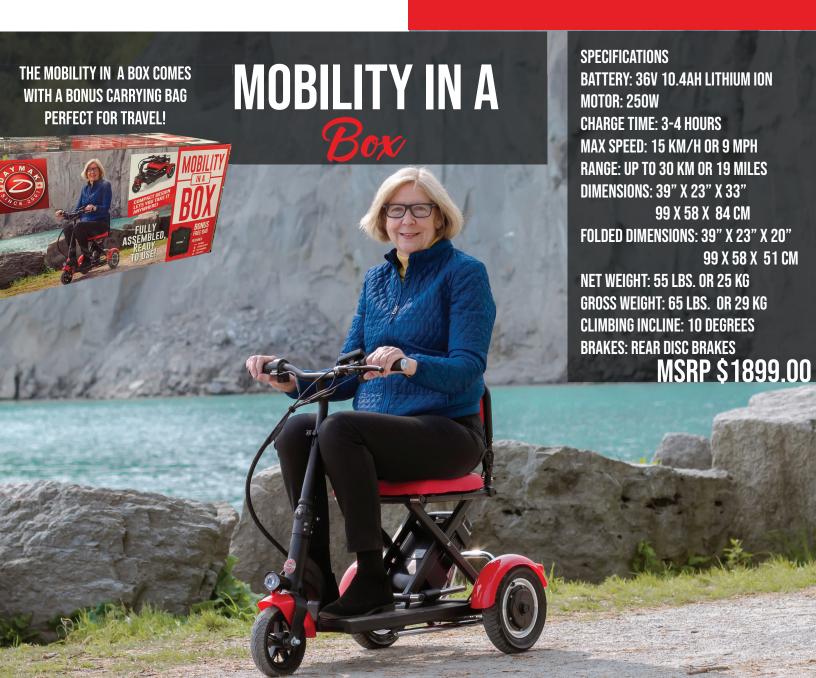

COMPETITIVE PRICING, LARGE MARGINS

THE MOBILITY IN A BOX BRINGS MOBILITY TO THOSE WHO NEED IT. THIS LIGHTWEIGHT, EASY TO USE MOBILITY SCOOTER FOLDS IN JUST 3 EASY STEPS. ITS INTUITIVE TWIST THROTTLE OPERATION ALLOWS ALMOST ANYONE TO RIDE IT. TRAVEL UP TO RANGE OF 30 KM / 19 MILES ON A SINGLE CHARGE AND GET UP TO SPEEDS OF 15 KM/H / 9 MILES. THE MOBILITY IN A BOX'S TIGHT TURNING RADIUS ALLOWS YOU TO NAVIGATE THE NARROWEST OF CORRIDORS. THIS MULTIPURPOSE SCOOTER IS PERFECT FOR THE ELDERLY OR THE DISABLED. IT ALSO COMES WITH A REMOVABLE LITHIUM BATTERY PACK THAT ALLOWS YOU TO CHARGE IT BASICALLY ANYWHERE AND ITS REAR STORAGE RACK GIVES YOU THE EXTRA STORAGE SPACE YOU NEED. THE MOBLITY IN A BOX MAKES THE OUTDOORS ENJOYABLE FOR EVERYONE.