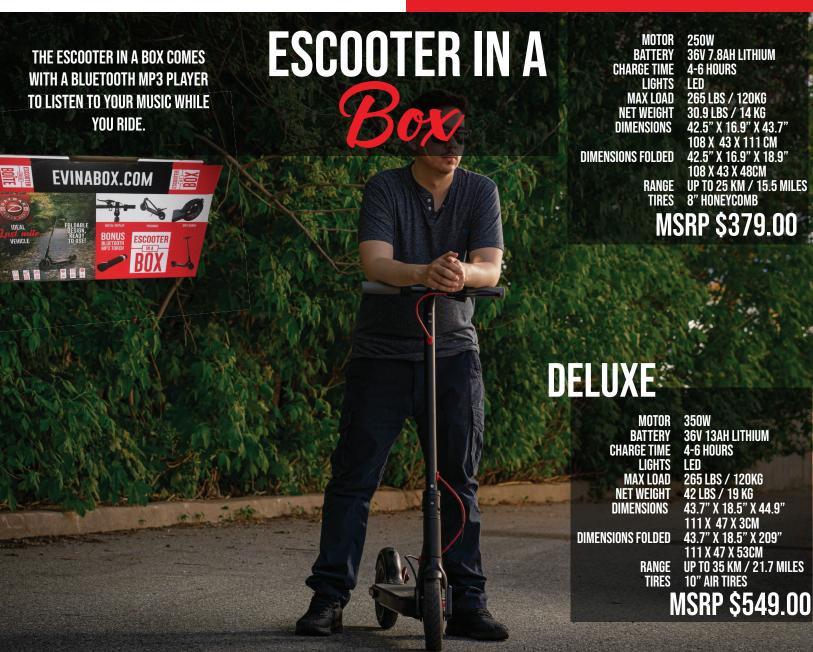

## EBIKE IN A

THE ESCOOTER IN A BOX IS HERE AND IT IS THE DEFINITION OF SLEEK AND STYLISH. THIS TRENDY FORM OF TRANSPORTATION IS TAKING NORTH AMERICA BY STORM WITH ITS EASE OF USE, COMPACT SIZE AND MOST IMPORTANTLY, ITS FUN FACTOR! TRAVEL SPEEDS OF UP TO 25 KM/H / 15 MPH AND GO UP TO 20 KM / 12 MILES ON A SINGLE CHARGE. IT HAS BLUETOOTH CONNECTIVITY SO YOU CAN PLAY YOUR MUSIC WHILE YOU RIDE! DON'T FALL BEHIND ON THE NEXT BIG THING IN AFFORDABLE URBAN TRANSPORTATION. GO WITH THE BRAND YOU CAN TRUST. GO WITH THE ESCOOTER IN A BOX! LOOKING FOR MORE POWER? GET THE EBIKEINABOX DELUXE FOR LONGER RANGE AND MORE POWER!