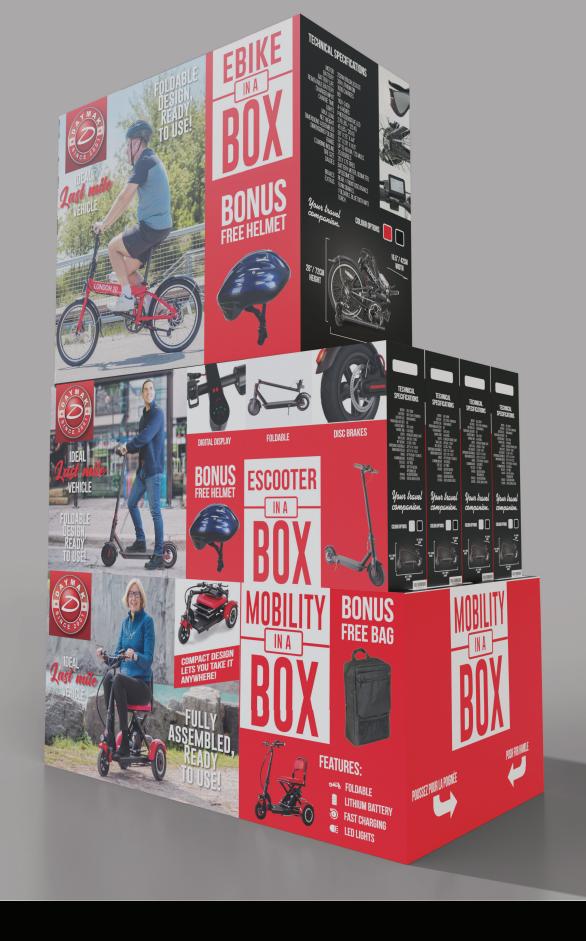

BROWN BOX, DAMAGED, OVERSIZED

UNRELIABLE, SLOW CHARGING. PERFORMANCE ISSUES

NONE

ONLY SMALL QUANTITIES, LIMITED AVAILABILITY

EXPENSIVE PRODUCTS, SMALL MARGINS

COMPREHENSIVE, IN BOTH FRENCH AND ENGLISH, FULL COLOUR WITH MAINTENANCE TIPS.

SMALL, FULL COLOUR WITH MARKETING MATERIAL, STACKABLE, PRESENTABLE, PROTECTED.

FAST CHARGING, MEETS
PERFORMANCE SPECS, RELIABLE
AND BACKED WITH WARRANTY

EVERY PRODUCT COMES WITH FREE ACCESSORIES

CAPACITY OF THOUSANDS
OF UNITS

COMPETITIVE PRICING, LARGE MARGINS

THE MOBILITY IN A BOX BRINGS MOBILITY TO THOSE WHO NEED IT. THIS LIGHTWEIGHT, EASY TO USE MOBILITY SCOOTER FOLDS IN JUST 3 EASY STEPS. ITS INTUITIVE TWIST THROTTLE OPERATION ALLOWS ALMOST ANYONE TO RIDE IT. TRAVEL UP TO RANGE OF 30 KM / 19 MILES ON A SINGLE CHARGE AND GET UP TO SPEEDS OF 15 KM/H / 9 MILES. THE MOBILITY IN A BOX'S TIGHT TURNING RADIUS ALLOWS YOU TO NAVIGATE THE NARROWEST OF CORRIDORS. THIS MULTIPURPOSE SCOOTER IS PERFECT FOR THE ELDERLY OR THE DISABLED. IT ALSO COMES WITH A REMOVABLE LITHIUM BATTERY PACK THAT ALLOWS YOU TO CHARGE IT BASICALLY ANYWHERE AND ITS REAR STORAGE RACK GIVES YOU THE EXTRA STORAGE SPACE YOU NEED. THE MOBLITY IN A BOX MAKES THE OUTDOORS ENJOYABLE FOR EVERYONE.