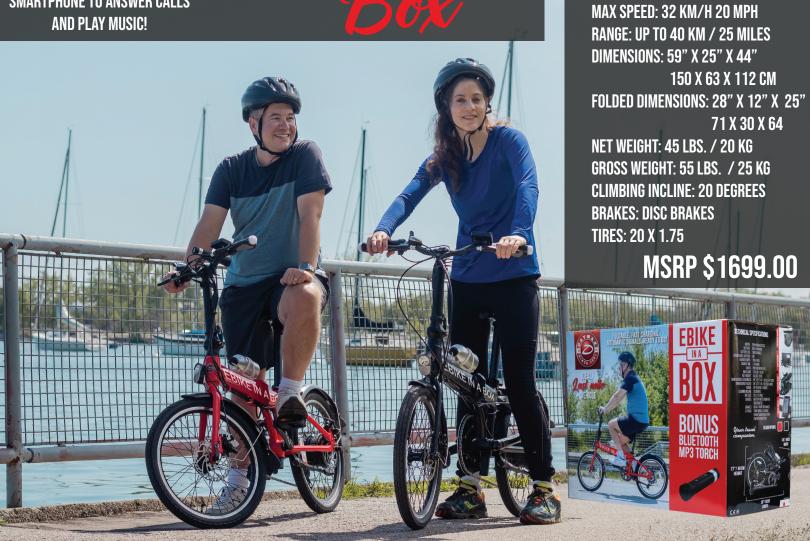

THE EBIKE IN A BOX IS A WHOLE LOT OF EBIKE IN A COMPACT FRAME. THIS FULLY FOLDABLE EBIKE CAN COMPETE WITH FULL SIZED EBIKES. EASILY TRANSPORT THIS EBIKE IN THE BACK OF ANY VEHICLE, OR STORE IT IN A SMALL SPACE FOR THE WINTER TIME. RIDE FOR UP TO 40 kms / 25 miles without pedalling, or take it even further up to 70 kms / 43 miles with one of 4 levels of pedal assist. Stay visible and ride safely at night with the photosensitive led headlights that turn on automatically as soon as it gets dark, and make sure other vehicles know which way you're turning with the built in led turn signals. Ebike in a box is proof that good things come in small packages.

**SPECIFICATIONS** 

MOTOR: 250W

**BATTERY: 36V LITHIUM ION** 

**CHARGE TIME: 1-2 HOURS** 

THE EBIKE IN A BOX COMES WITH A FREE BLUETOOTH MP3 TORCH THAT CONNECTS TO YOUR SMARTPHONE TO ANSWER CALLS AND PLAY MUSIC!