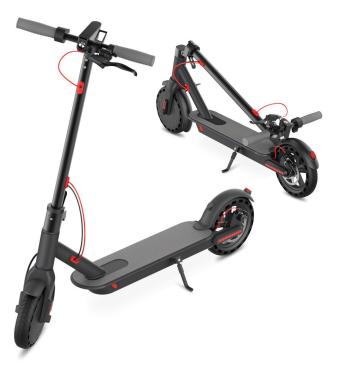

## EBIKE IN A

THE ESCOOTER IN A BOX IS HERE AND IT IS THE DEFINITION OF SLEEK AND STYLISH. THIS TRENDY FORM OF TRANSPORTATION IS TAKING NORTH AMERICA BY STORM WITH ITS EASE OF USE, COMPACT SIZE AND MOST IMPORTANTLY, ITS FUN FACTOR! TRAVEL SPEEDS OF UP TO 25 KM/H / 15 MPH AND GO UP TO 20 KM / 12 MILES ON A SINGLE CHARGE. IT HAS BLUETOOTH CONNECTIVITY SO YOU CAN PLAY YOUR MUSIC WHILE YOU RIDE! DON'T FALL BEHIND ON THE NEXT BIG THING IN AFFORDABLE URBAN TRANSPORTATION. GO WITH THE BRAND YOU CAN TRUST. GO WITH THE ESCOOTER IN A BOX! LOOKING FOR MORE POWER? GET THE EBIKEINABOX DELUXE FOR LONGER RANGE AND MORE POWER!