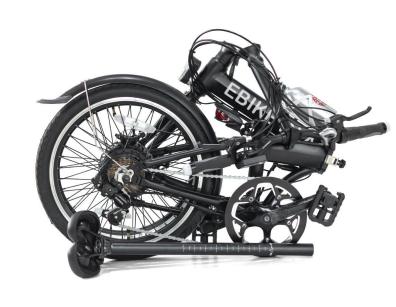

THE EBIKE IN A BOX IS A WHOLE LOT OF EBIKE IN A COMPACT FRAME. THIS FULLY FOLDABLE EBIKE CAN COMPETE WITH FULL SIZED EBIKES. EASILY TRANSPORT THIS EBIKE IN THE BACK OF ANY VEHICLE, OR STORE IT IN A SMALL SPACE FOR THE WINTER TIME. RIDE FOR UP TO 40 kms / 25 miles without pedalling, or take it even further up to 70 kms / 43 miles with one of 4 levels of pedal assist. Stay visible and ride safely at night with the photosensitive led headlights that turn on automatically as soon as it gets dark, and make sure other vehicles know which way you're turning with the built in led turn signals. Ebike in a box is proof that good things come in small packages.

**SPECIFICATIONS** 

MOTOR: 250W

**BATTERY: 36V LITHIUM ION** 

**CHARGE TIME: 1-2 HOURS** 

THE EBIKE IN A BOX COMES WITH A FREE BLUETOOTH MP3 TORCH THAT CONNECTS TO YOUR SMARTPHONE TO ANSWER CALLS AND PLAY MUSIC!