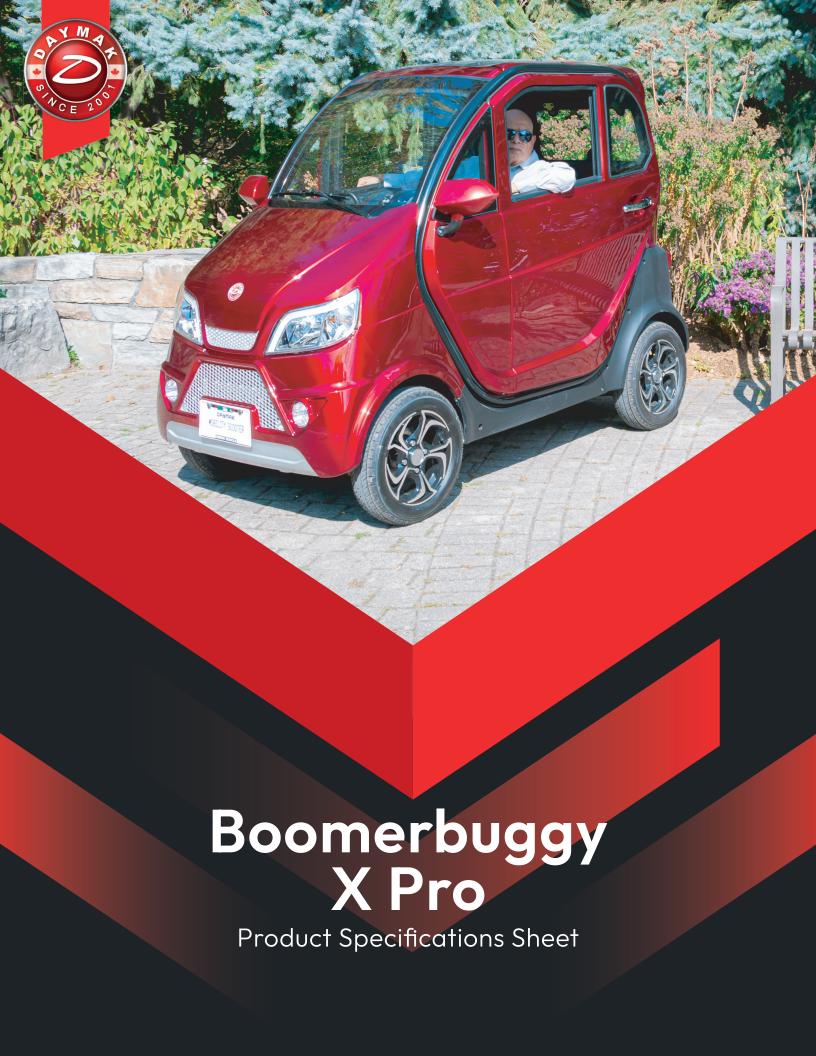

# Product | BB X PRO

Product Category: Mobility Product Code: 200-BBX30-120-60

A fully covered mobility scooter designed to travel regardless of the weather, with no license or registration needed.

The Boomerbuggy X Pro has a battery that allows you travel up to 60 km on a single charge, with a maximum speed of up to 20 km/h. This is the best covered mobility scooter that you can find on the market, and comes with heater, air conditioner, rear camera, MP3 radio, sun roof, and more.

#### Heating & Air Conditioning

Built in heating and air conditioning so you can ride comfortably in your enclosed mobility scooter no matter what the weather conditions are.

#### Power Windows & Sun Roof

Make yout ride more comfortable and enjoy the fresh air with ease using the power windows button or by pushing up the sunroof.

#### Full Color LED Display

Listen to the radio, connect your phone via Bluetooth or watch videos on your full color LED display on this all-encompassing mobility scooter.