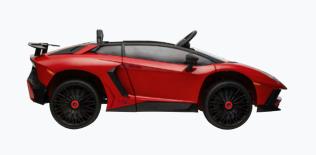

#### Lamborghini Aventador

Motor 35W x 2

Battery 12V, 7AH Lead Acid

Range 1-2 Hours Ride Time or 15km