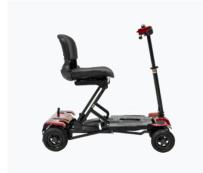

### **BOOMERBUGGY X PRO LR**

### UP TO 100KM IN RANGE

The BBX Pro LR is more than just a Mobility Scooter. It is a life-changing mobility partner designed for year-round use and safety in mind. Get the gift of freedom and travel with confidence and peace of mind.

#### Boomerbuggy X Pro LR

Motor 1200W

Battery Dual Batteries 60V, 45AH

Range Up to 100Km

Color Options 

Output