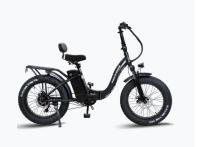

#### Boomerbuggy X Pro LR

Motor 1200W

Battery Dual Batteries 60V, 45AH

Range Up to 100Km

Color Options 

Output