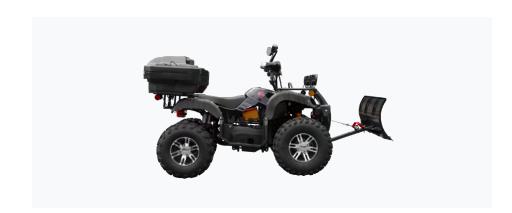

#### **Beast ATV Deluxe**

Motor 1000W Front & Rear Battery 60V, 50AH Lead Acid

Range Up to 50Km

#### **Beast UTV 4WD**

Motor 5000W

Battery 72V, 150AH

Range Up to 120Km

Color Options