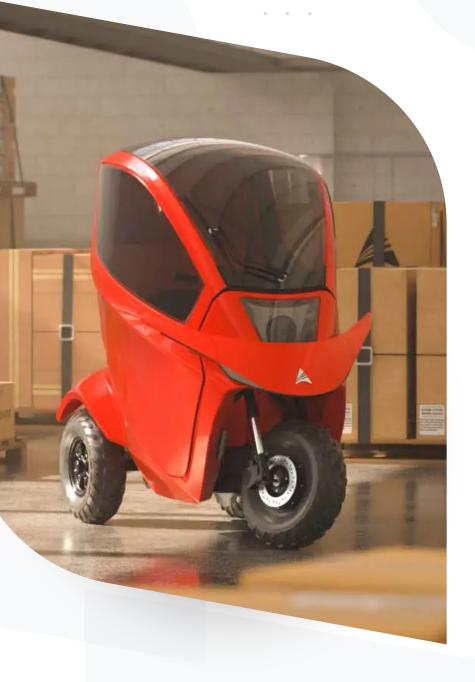

### **LEGGERA**

The Leggera is a Fully-Electric, three-wheeled vehicle that lets you own the roads like never before. Take it off-road on the trails by switching the tires and utilizing its unique adjustable shock system.

### **LEGGERA**

The Leggera is an All-Electric Vehicle designed for performance. With a top speed of 130 km/h and an adjustable shock system for off-road adventures, it offers thrilling speed and versatility, whether on the road or on trails.

#### Specs

Top Speed 130Km/h

**Battery** 7kWh (72V)

Range Up to 145Km

Color Variations

Production starts March 2025