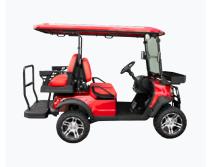

#### Caddy

Motor 5000W

Battery 48V, 150AH Lead Acid

Range Up to 100Km

Color Options 

Output