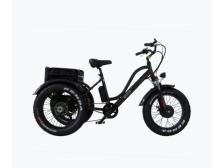

#### **Boomerbuggy Cargo**

Motor 800W

Battery 60V, 32AH

Range Up to 70Km

Color Options 

Output