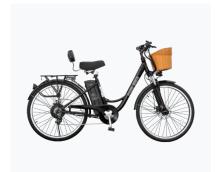

### **NEW E-BIKE**

The Wild Goose S Fat Tire E-Bike step through frame for easy climb. Built for long, leisurely rides, its fat tires tackle any terrain and weather, providing a smooth, reliable ride for all-season adventures.