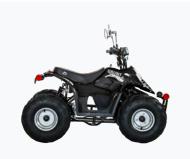

#### Boomerbuggy X Pro LR

Motor 1200W

Battery Dual Batteries 60V, 45AH

Range Up to 100Km

Color Options 

Output













#### Boomerbuggy X

Motor 1200W

Battery 60V, 45AH

Range Up to 50Km

Color Options 

Output









#### Mobility in a Box

Motor 300W

Battery 36V, 10.4AH

Range Up to 30Km

Color Options



#### Roadstar 4 Wheel

Motor 650W

Battery 60V, 20AH

Range Up to 40Km



#### **Roadstar Deluxe**

Motor 650W

Battery 60V, 20AH

Range Up to 40Km











### **OFF-ROAD**

#### **Beast ATV Deluxe**

Motor 1000W Front & Rear Battery 60V, 50AH Lead Acid

Range Up to 50Km





#### **Beast UTV 4WD**

Motor 5000W

Battery 72V, 150AH

Range Up to 120Km

Color Options



#### Caddy

Motor 5000W

Battery 48V, 150AH Lead Acid

Range Up to 100Km

Color Options 

Output







#### Grunt

Motor 800W

Battery 48V, 12AH Lead Acid

Range Up to 20Km

#### Sasquatch Jr.

Motor 1000W

Battery 48V, 12AH Lead Acid

Range Up to 25Km

Color Options • • • • • • 8



### **E-TOYS**

#### Lamborghini Aventador

Motor 35W x 2

Battery 12V, 7AH Lead Acid

Range 1-2 Hours Ride Time or 15km







#### **Jeep Grand Cherokee**

Motor 55W x 2

Battery 12V, 7AH Lead Acid

Range 1-2 Hours Ride Time or 15km









## 2025 CATALOG



@Daymak.inc



Daymak.ebikes



@Daymak



 ${\sf DaymakEbikes}$ 

**Sales** sales@daymak.com

**Customer Service** customerservice@daymak.com

**Investor & Press Inquiries** info@daymak.com