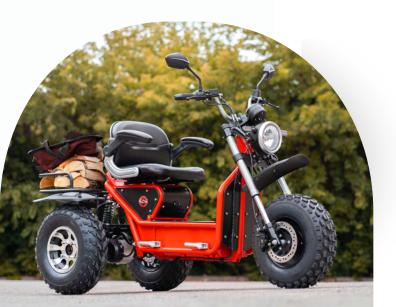

### **BOOMERBEAST**

This All-Terrain Mobility Scooter offers unmatched freedom, handling dirt, snow, sand, and pavement with ease. Built to conquer any terrain, any time, anywhere

### UP TO 100KM IN RANGE

The BBX Pro LR is more than just a Mobility Scooter. It is a life-changing mobility partner designed for year-round use and safety in mind. Get the gift of freedom and travel with confidence and peace of mind.

### **2025 VERSION**

Built in Canada, this All-Wheel-Drive Mobility Scooter handles all kind of terrain up to 100Km range. The 2025 version features an updated modern display, and customizable options, offering ultimate comfort and adventure no matter the conditions.