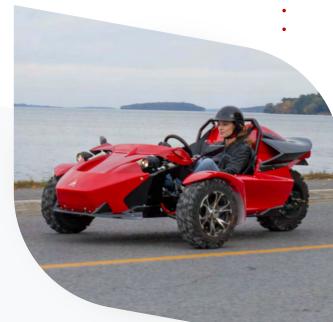

### **LEGGERA**

The Leggera is a Fully-Electric, three-wheeled vehicle that lets you own the roads like never before. Take it off-road on the trails by switching the tires and utilizing its unique adjustable shock system.

### **LEGGERA**

The Leggera is an All-Electric Vehicle designed for performance. With a top speed of 130 km/h and an adjustable shock system for off-road adventures, it offers thrilling speed and versatility, whether on the road or on trails.

#### Specs

Top Speed 130Km/h

**Battery** 7kWh (72V)

Range Up to 145Km

Color Variations

Production starts March 2025