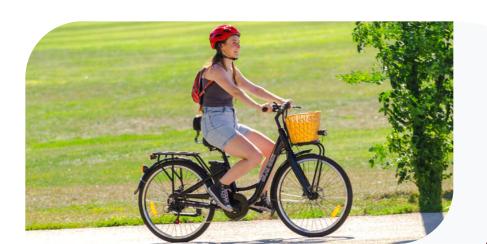

### **NEW E-BIKE**

The Wild Goose S Fat Tire E-Bike step through frame for easy climb. Built for long, leisurely rides, its fat tires tackle any terrain and weather, providing a smooth, reliable ride for all-season adventures.

### **NEW E-BIKE**

The Phoenix S E-Bike is built to make every journey enjoyable and smooth combining ease, comfort, and practicality. Its low step-through frame ensures effortless mounting, while front and rear suspension deliver a smooth ride. it's perfect for errands or leisurely outings.