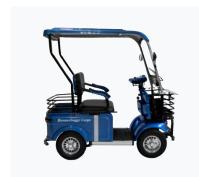

#### **Boomerbuggy Cargo**

Motor 800W

Battery 60V, 32AH

Range Up to 70Km

Color Options 

Output