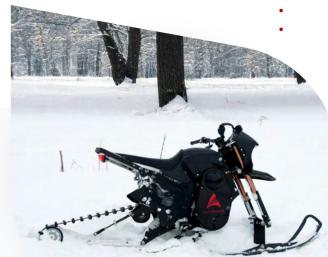

### **COMBAT EBIKE**

Experience the thrill of adventure with the All-Terrain Dirt E-bike, now equipped with an innovative snow kit. Our easy-to-install track system will transform your Combat into a Snow E-bike in under an hour.

### COMBAT EBIKE

The Combat Ebike is built for adventure. With a top speed of 60Km/h and a 70Km range, this All-Terrain-Vehicle comes with an innovative snow kit that transforms it into a snow e-bike in under an hour, making it ready for year-round fun.

#### **Specs**

Top Speed 60Km/h

Battery 72V, 3.6kWh - NMC 50AH

**Range** Up to 70Km

Color Variations