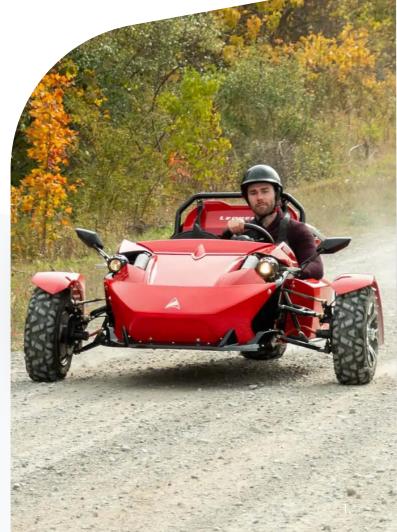

### **LEGGERA**

The Leggera is a Fully-Electric, three-wheeled vehicle that lets you own the roads like never before. Take it off-road on the trails by switching the tires and utilizing its unique adjustable shock system.

### **LEGGERA**

The Leggera is an All-Electric Vehicle designed for performance. With a top speed of 130 km/h and an adjustable shock system for off-road adventures, it offers thrilling speed and versatility, whether on the road or on trails.

#### Specs

Top Speed 130Km/h

**Battery** 7kWh (72V)

Range Up to 145Km

Color Variations

Production starts March 2025