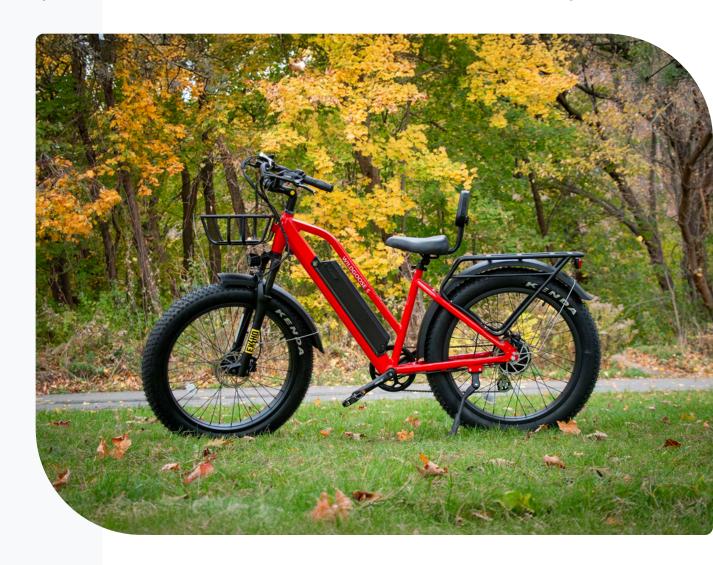

### **NEW E-BIKE**

The Wild Goose S Fat Tire E-Bike step through frame for easy climb. Built for long, leisurely rides, its fat tires tackle any terrain and weather, providing a smooth, reliable ride for all-season adventures.