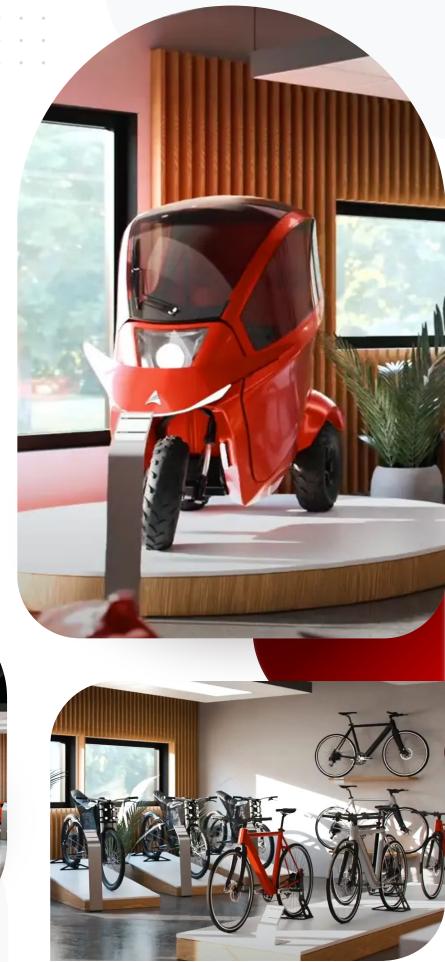

### **LEGGERA**

The Leggera is a Fully-Electric, three-wheeled vehicle that lets you own the roads like never before. Take it off-road on the trails by switching the tires and utilizing its unique adjustable shock system.

### **LEGGERA**

The Leggera is an All-Electric Vehicle designed for performance. With a top speed of 130 km/h and an adjustable shock system for off-road adventures, it offers thrilling speed and versatility, whether on the road or on trails.