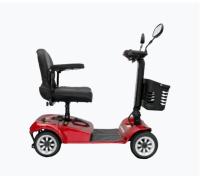

### **BOOMERBEAST**

This All-Terrain Mobility Scooter offers unmatched freedom, handling dirt, snow, sand, and pavement with ease. Built to conquer any terrain, any time, anywhere

### **BOOMERBEAST 2D**

### **2025 VERSION**

Built in Canada, this All-Wheel-Drive Mobility Scooter handles all kind of terrain up to 100Km range. The 2025 version features an updated modern display, and customizable options, offering ultimate comfort and adventure no matter the conditions.

#### **Boomerbeast 2D**

Motor 2 x 500W Rated 2 x 1500W Peak

Battery 12V, 32AH Lead Acid

Range Up to 40Km