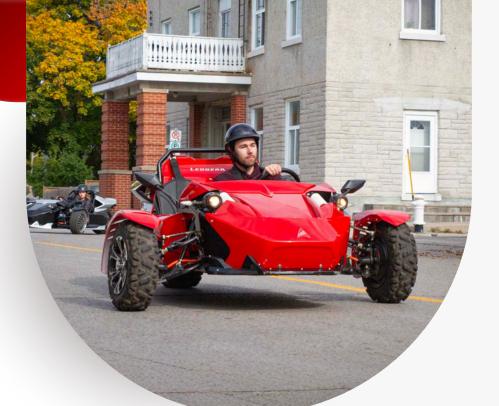

### **LEGGERA**

The Leggera is a Fully-Electric, three-wheeled vehicle that lets you own the roads like never before. Take it off-road on the trails by switching the tires and utilizing its unique adjustable shock system.

### **LEGGERA**

The Leggera is an All-Electric Vehicle designed for performance. With a top speed of 130 km/h and an adjustable shock system for off-road adventures, it offers thrilling speed and versatility, whether on the road or on trails.