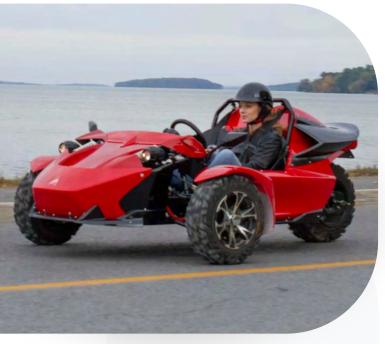

### **LEGGERA**

The Leggera is an All-Electric Vehicle designed for performance. With a top speed of 130 km/h and an adjustable shock system for off-road adventures, it offers thrilling speed and versatility, whether on the road or on trails.

#### Specs

Top Speed 130Km/h

**Battery** 7kWh (72V)

Range Up to 145Km

Color Variations

Production starts March 2025