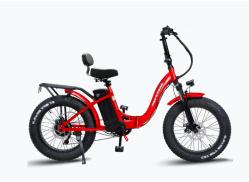

### **BOOMERBUGGY X PRO LR**

### UP TO 100KM IN RANGE

The BBX Pro LR is more than just a Mobility Scooter. It is a life-changing mobility partner designed for year-round use and safety in mind. Get the gift of freedom and travel with confidence and peace of mind.