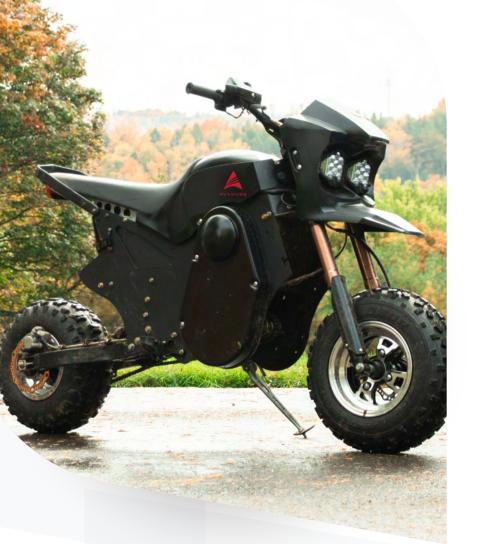

### **BOOMERBEAST**

This All-Terrain Mobility Scooter offers unmatched freedom, handling dirt, snow, sand, and pavement with ease. Built to conquer any terrain, any time, anywhere

### UP TO 100KM IN RANGE

The BBX Pro LR is more than just a Mobility Scooter. It is a life-changing mobility partner designed for year-round use and safety in mind. Get the gift of freedom and travel with confidence and peace of mind.

### **2025 VERSION**

Built in Canada, this All-Wheel-Drive Mobility Scooter handles all kind of terrain up to 100Km range. The 2025 version features an updated modern display, and customizable options, offering ultimate comfort and adventure no matter the conditions.