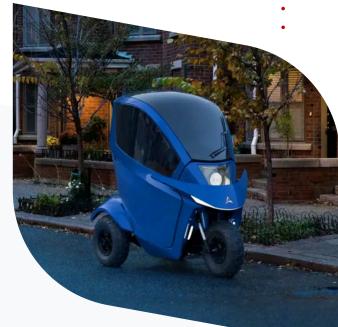

### **LEGGERA**

The Leggera is a Fully-Electric, three-wheeled vehicle that lets you own the roads like never before. Take it off-road on the trails by switching the tires and utilizing its unique adjustable shock system.

### **LEGGERA**

The Leggera is an All-Electric Vehicle designed for performance. With a top speed of 130 km/h and an adjustable shock system for off-road adventures, it offers thrilling speed and versatility, whether on the road or on trails.

#### Specs

Top Speed 130Km/h

**Battery** 7kWh (72V)

Range Up to 145Km

Color Variations

Production starts March 2025