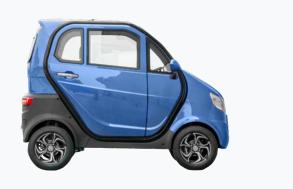

### **LEGGERA**

The Leggera is an All-Electric Vehicle designed for performance. With a top speed of 130 km/h and an adjustable shock system for off-road adventures, it offers thrilling speed and versatility, whether on the road or on trails.

#### Specs

Top Speed 130Km/h

**Battery** 7kWh (72V)

Range Up to 145Km

Color Variations

Production starts March 2025