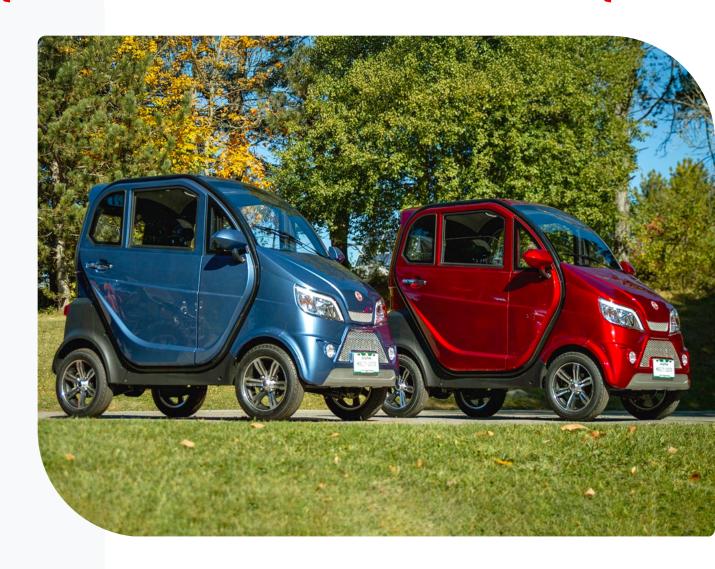

### **LEGGERA**

The Leggera is an All-Electric Vehicle designed for performance. With a top speed of 130 km/h and an adjustable shock system for off-road adventures, it offers thrilling speed and versatility, whether on the road or on trails.

#### Specs

Top Speed 130Km/h

**Battery** 7kWh (72V)

Range Up to 145Km

Color Variations

Production starts March 2025