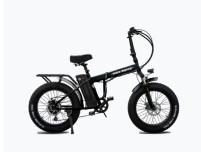

### COMBAT EBIKE

The Combat Ebike is built for adventure. With a top speed of 60Km/h and a 70Km range, this All-Terrain-Vehicle comes with an innovative snow kit that transforms it into a snow e-bike in under an hour, making it ready for year-round fun.

#### **Specs**

Top Speed 60Km/h

Battery 72V, 3.6kWh - NMC 50AH

**Range** Up to 70Km

Color Variations