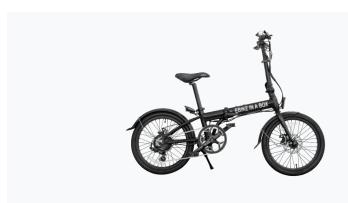

#### Ebike in a Box

Motor 250W

Battery 36V, 7.8AH

Range Up to 30Km

Color Options