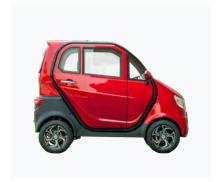

### **LEGGERA**

The Leggera is an All-Electric Vehicle designed for performance. With a top speed of 130 km/h and an adjustable shock system for off-road adventures, it offers thrilling speed and versatility, whether on the road or on trails.

#### Specs

Top Speed 130Km/h

**Battery** 7kWh (72V)

Range Up to 145Km

Color Variations

Production starts March 2025