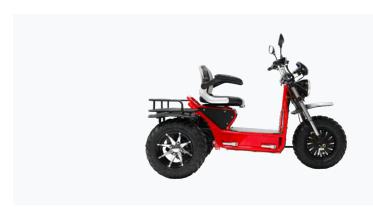

### **LEGGERA**

The Leggera is a Fully-Electric, three-wheeled vehicle that lets you own the roads like never before. Take it off-road on the trails by switching the tires and utilizing its unique adjustable shock system.

### **LEGGERA**

The Leggera is an All-Electric Vehicle designed for performance. With a top speed of 130 km/h and an adjustable shock system for off-road adventures, it offers thrilling speed and versatility, whether on the road or on trails.

#### Specs

Top Speed 130Km/h

**Battery** 7kWh (72V)

Range Up to 145Km

Color Variations

Production starts March 2025