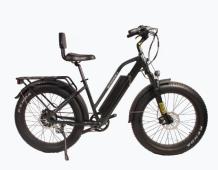

### **LEGGERA**

The Leggera is a Fully-Electric, three-wheeled vehicle that lets you own the roads like never before. Take it off-road on the trails by switching the tires and utilizing its unique adjustable shock system.

### **LEGGERA**

The Leggera is an All-Electric Vehicle designed for performance. With a top speed of 130 km/h and an adjustable shock system for off-road adventures, it offers thrilling speed and versatility, whether on the road or on trails.

#### Specs

Top Speed 130Km/h

**Battery** 7kWh (72V)

Range Up to 145Km

Color Variations

Production starts March 2025