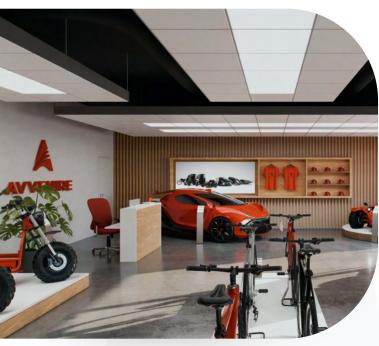

# MADE IN CANADA

At Daymak, we take pride in designing and assembling innovative products like the Boomerbeast right here in Toronto, as well as Avvenire's Leggera and Combat Ebike. Every product reflects our commitment to quality, reliability, and performance, crafted to meet the highest standards.

### **LEGGERA**

The Leggera is a Fully-Electric, three-wheeled vehicle that lets you own the roads like never before. Take it off-road on the trails by switching the tires and utilizing its unique adjustable shock system.

### **LEGGERA**

The Leggera is an All-Electric Vehicle designed for performance. With a top speed of 130 km/h and an adjustable shock system for off-road adventures, it offers thrilling speed and versatility, whether on the road or on trails.