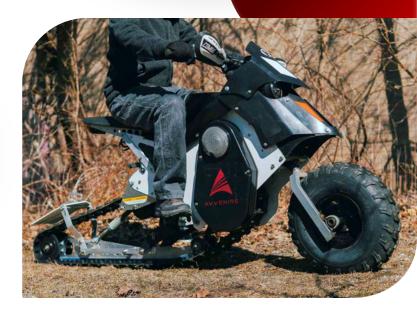

### **COMBAT EBIKE**

Experience the thrill of adventure with the All-Terrain Dirt E-bike, now equipped with an innovative snow kit. Our easy-to-install track system will transform your Combat into a Snow E-bike in under an hour.

### COMBAT EBIKE

The Combat Ebike is built for adventure. With a top speed of 60Km/h and a 70Km range, this All-Terrain-Vehicle comes with an innovative snow kit that transforms it into a snow e-bike in under an hour, making it ready for year-round fun.

#### **Specs**

Top Speed 60Km/h

Battery 72V, 3.6kWh - NMC 50AH

**Range** Up to 70Km

Color Variations