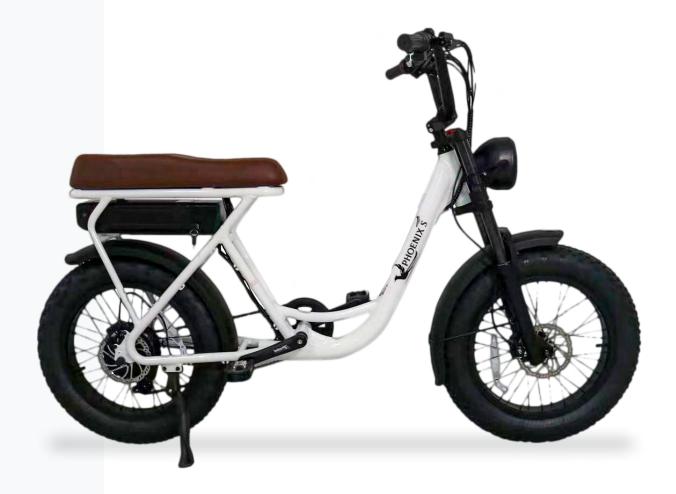

### **PHOENIX S**

### **NEW E-BIKE**

The Phoenix S E-Bike is built to make every journey enjoyable and smooth combining ease, comfort, and practicality. Its low step-through frame ensures effortless mounting, while front and rear suspension deliver a smooth ride. it's perfect for errands or leisurely outings.