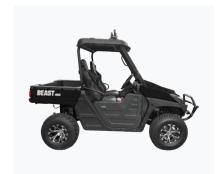

#### **Beast UTV 4WD**

Motor 5000W

Battery 72V, 150AH

Range Up to 120Km

Color Options