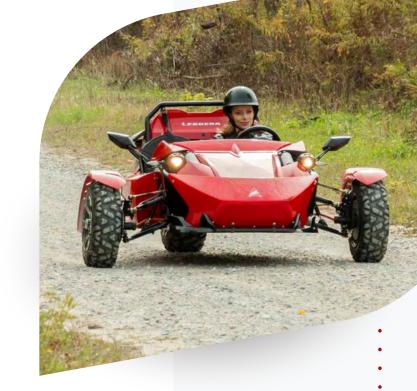

### **LEGGERA**

The Leggera is a Fully-Electric, three-wheeled vehicle that lets you own the roads like never before. Take it off-road on the trails by switching the tires and utilizing its unique adjustable shock system.

### **LEGGERA**

The Leggera is an All-Electric Vehicle designed for performance. With a top speed of 130 km/h and an adjustable shock system for off-road adventures, it offers thrilling speed and versatility, whether on the road or on trails.

#### Specs

Top Speed 130Km/h

**Battery** 7kWh (72V)

Range Up to 145Km

Color Variations

Production starts March 2025