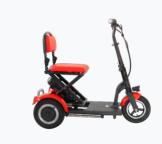

### **BOOMERBUGGY X PRO LR**

### UP TO 100KM IN RANGE

The BBX Pro LR is more than just a Mobility Scooter. It is a life-changing mobility partner designed for year-round use and safety in mind. Get the gift of freedom and travel with confidence and peace of mind.