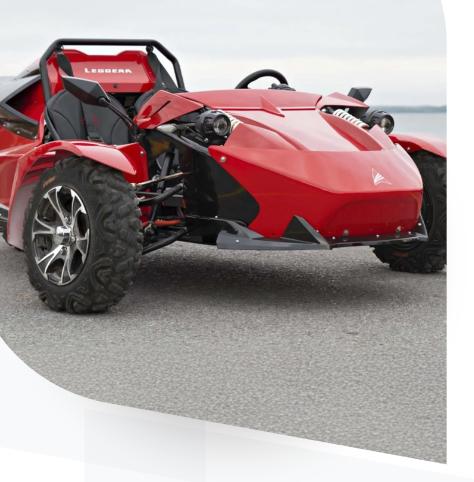

### **LEGGERA**

The Leggera is a Fully-Electric, three-wheeled vehicle that lets you own the roads like never before. Take it off-road on the trails by switching the tires and utilizing its unique adjustable shock system.

### **LEGGERA**

The Leggera is an All-Electric Vehicle designed for performance. With a top speed of 130 km/h and an adjustable shock system for off-road adventures, it offers thrilling speed and versatility, whether on the road or on trails.

#### Specs

Top Speed 130Km/h

**Battery** 7kWh (72V)

Range Up to 145Km

Color Variations

Production starts March 2025