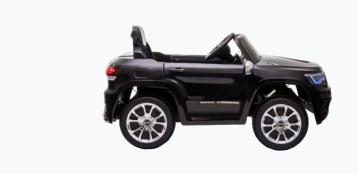

#### **Jeep Grand Cherokee**

Motor 55W x 2

Battery 12V, 7AH Lead Acid

Range 1-2 Hours Ride Time or 15km