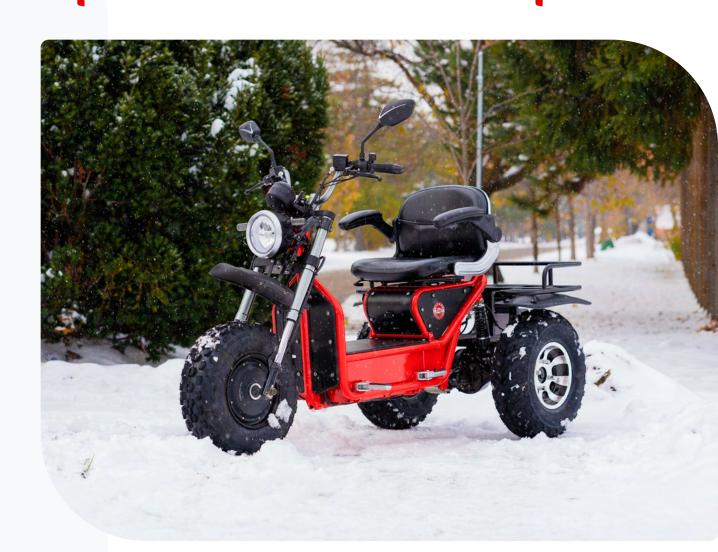

### **BOOMERBEAST**

This All-Terrain Mobility Scooter offers unmatched freedom, handling dirt, snow, sand, and pavement with ease. Built to conquer any terrain, any time, anywhere

### **2025 VERSION**

Built in Canada, this All-Wheel-Drive Mobility Scooter handles all kind of terrain up to 100Km range. The 2025 version features an updated modern display, and customizable options, offering ultimate comfort and adventure no matter the conditions.