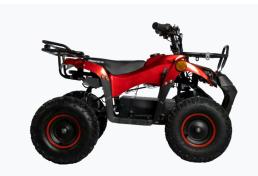

#### Sasquatch Jr.

Motor 1000W

Battery 48V, 12AH Lead Acid

Range Up to 25Km

Color Options • • • • • • 8