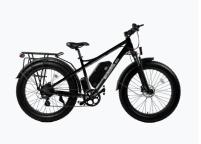

### COMBAT EBIKE

The Combat Ebike is built for adventure. With a top speed of 60Km/h and a 70Km range, this All-Terrain-Vehicle comes with an innovative snow kit that transforms it into a snow e-bike in under an hour, making it ready for year-round fun.

#### **Specs**

Top Speed 60Km/h

Battery 72V, 3.6kWh - NMC 50AH

**Range** Up to 70Km

Color Variations