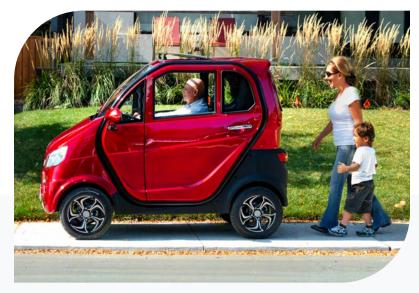

### **LEGGERA**

The Leggera is an All-Electric Vehicle designed for performance. With a top speed of 130 km/h and an adjustable shock system for off-road adventures, it offers thrilling speed and versatility, whether on the road or on trails.

#### Specs

Top Speed 130Km/h

**Battery** 7kWh (72V)

Range Up to 145Km

Color Variations

Production starts March 2025